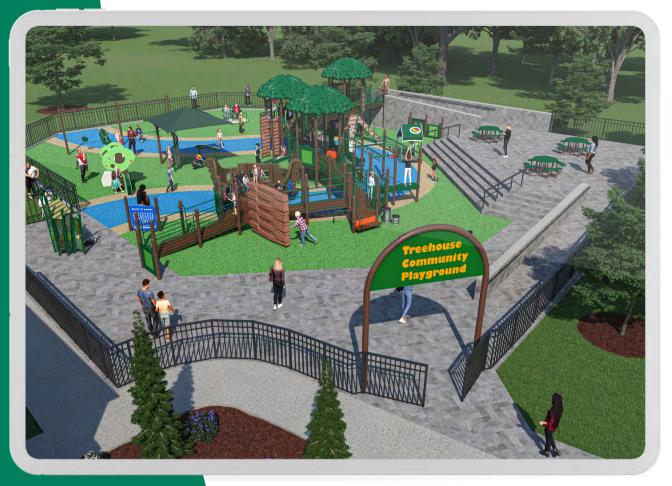

CUSTOM PRODUCTS ARE SHOWN AS CONCEPTUAL.

A UNIQUELY DESIGNED PLAYGROUND FOR CHILDREN WITH AND WITHOUT DISABILITIES.

### This community playground features:

- Safe, smooth, solid surfacing ideal for those with mobility devices
- Ramp access to all levels of the playground
- Transfer decks throughout
- Specialized seating and handholds
- Modified swing for children of all abilities
- Quiet space for sensory needs
- Musical elements
- Communication, sensory and play panels
- And much more!