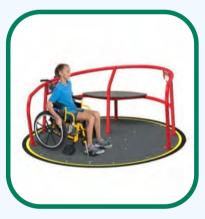

### This community playground features:

- Safe, smooth, solid surfacing ideal for those with mobility devices
- Ramp access to all levels of the playground
- Transfer decks throughout
- Specialized seating and handholds
- Modified swing for children of all abilities
- Quiet space for sensory needs
- Musical elements
- Communication, sensory and play panels
- And much more!