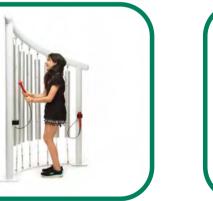

### This community playground features:

- Safe, smooth, solid surfacing ideal for those with mobility devices
- Ramp access to all levels of the playground
- Transfer decks throughout
- Specialized seating and handholds
- Modified swing for children of all abilities
- Quiet space for sensory needs
- Musical elements
- Communication, sensory and play panels
- And much more!