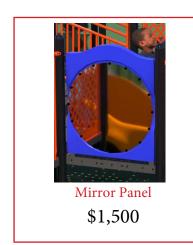

\$1,500

Matching Panel & PB Steel Store Front \$1,500

Lattice Panel \$1,000

"PLAYGROUNDS MAKE ME FEEL POWERFUL."

Brendan, Age 10