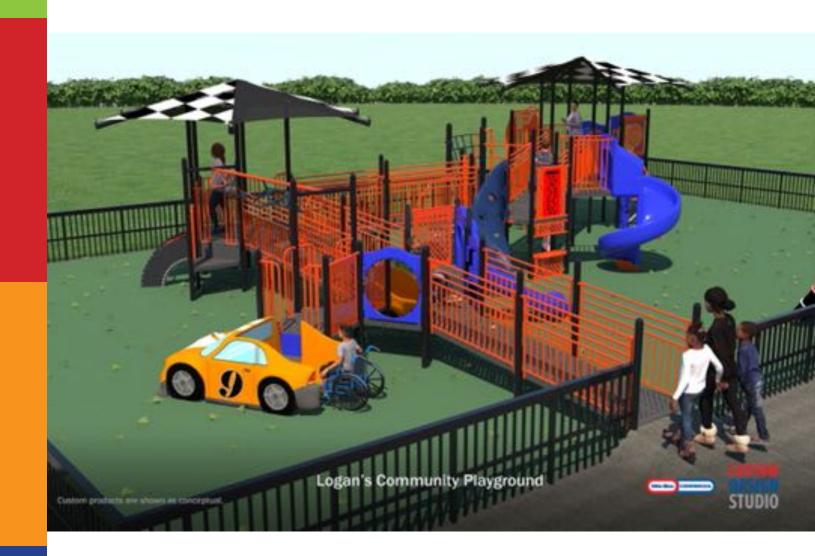

## Unlimited Play Playground

- Safe, smooth, spongy surfacing
- Ramps from bottom to top
- Transfer stations throughout
- Specialized seating and handholds
- Slanted/graduated climbing elements
- Arch Disc Swing

- Musical elements
- Parallel play
- Lots of shade
- Fun, educational play panels
- And much more!

## Join us in the efforts to build this universally accessible playground.

Your generous support will enable ALL children and caregivers of all abilities the opportunity to experience the joys and benefits of play. This destination playground will truly impact ten thousand people each year.

Race Car \$15,000

Inclusive Spinner \$8,000

Arch Disc Swing \$8,000

Culvert Climber \$6,000

Wave Slide \$6,000

Spiral Slide \$6,000

Door Panel Below Deck \$5,000

SGL Wave Slide \$5,000