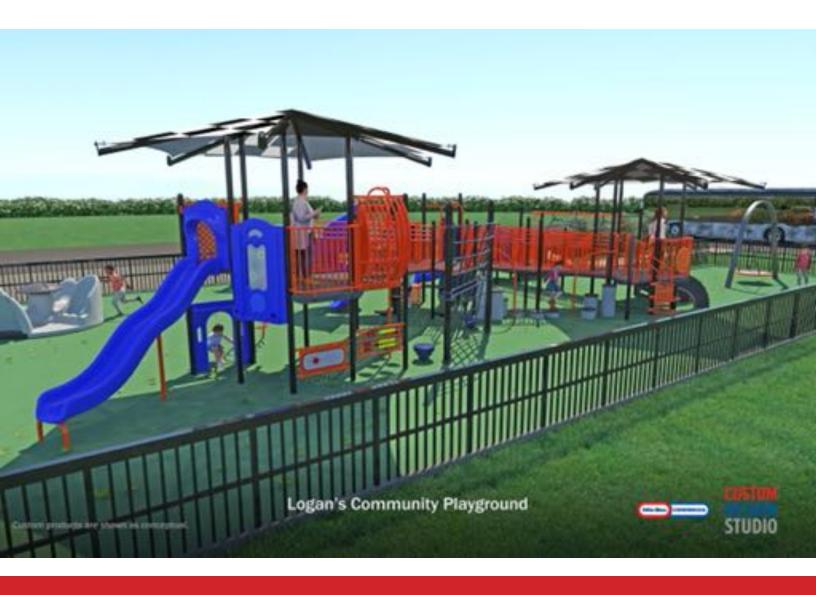

## Unlimited Play Playground

- Safe, smooth, spongy surfacing
- Ramps from bottom to top
- Transfer stations throughout
- Specialized seating and handholds
- Slanted/graduated climbing elements
- Arch Disc Swing

- Musical elements
- Parallel play
- Lots of shade
- Fun, educational play panels
- And much more!

## Join us in the efforts to build this universally accessible playground.

Your generous support will enable ALL children and caregivers of all abilities the opportunity to experience the joys and benefits of play. This destination playground will truly impact ten thousand people each year.

Race Car \$15,000

Inclusive Spinner \$8,000

Arch Disc Swing \$8,000

Culvert Climber \$6,000

Wave Slide \$6,000

Spiral Slide \$6,000

Door Panel Below Deck \$5,000

SGL Wave Slide \$5,000