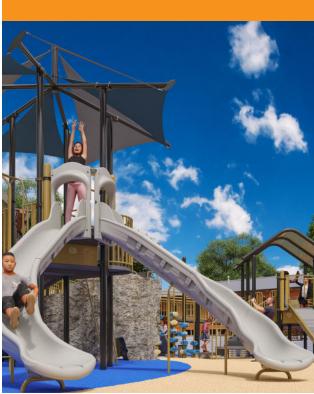

### **Unlimited Play Playground**

- Safe, smooth, spongy surfacing
- Ramps from bottom to top
- Transfer stations throughout
- Specialized seating and handholds
- Slanted/graduated climbing elements
- High back swings
- Saucer swings

- Stainless steel and molded slides
- Musical elements
- Parallel play
- Lots of shade
- Fun, educational play panels
- And much more!