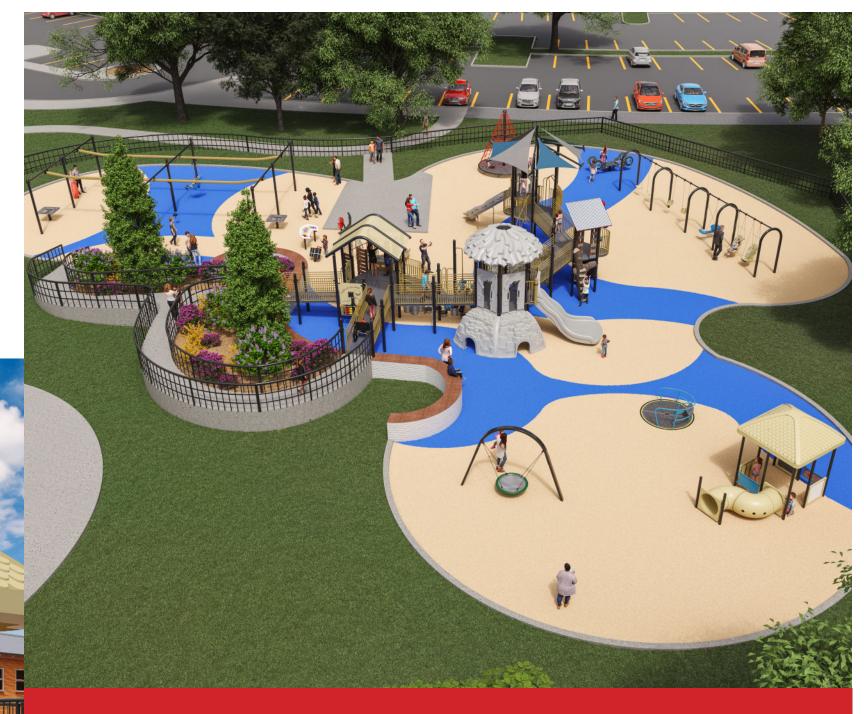

## DISCOVERY PLAYGROUND OPPORTUNITIES WITHOUT BOUNDARIES

in LISLE, IL

A UNIVERSALLY ACCESSIBLE PLAYGROUND PROJECT

An Inclusive Playground is specifically designed to remove physical and social barriers so ALL children, with and without disabilities and/or critical illnesses, can play side by side with their peers and families.

To be located in Lisle Park District's Community Park, IL the Discovery Playground will be an Unlimited Play inclusive playground honoring children of all abilities — a place where limitations will be forgotten and differences are celebrated!

### **Unlimited Play Playground**

- Safe, smooth, spongy surfacing
- Ramps from bottom to top
- Transfer stations throughout
- Specialized seating and handholds
- Slanted/graduated climbing elements
- High back swings
- Saucer swings

- Stainless steel and molded slides
- Musical elements
- Parallel play
- Lots of shade
- Fun, educational play panels
- And much more!