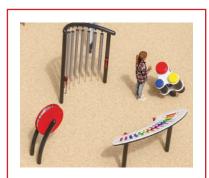

Lumberjack Climber \$3,200

Steel Mesh Roof \$3,000

Double Wall Climber \$2,500

Apollo Spinner \$20,000

Rail Rider \$17,000

Concerto Instruments \$10,000

Tikes Peak \$8,000

Quantum Slide \$7,000