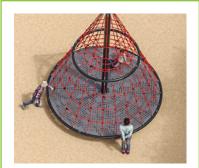

Gibraltar Summit \$31,000

Siggo Solo Swing

Surface Spinner \$11,000

Roller Slide \$10,000

Slamom Slide \$4,000

Play Shade \$7,200

Team Totter \$7,000

Noodle Roof \$3,200