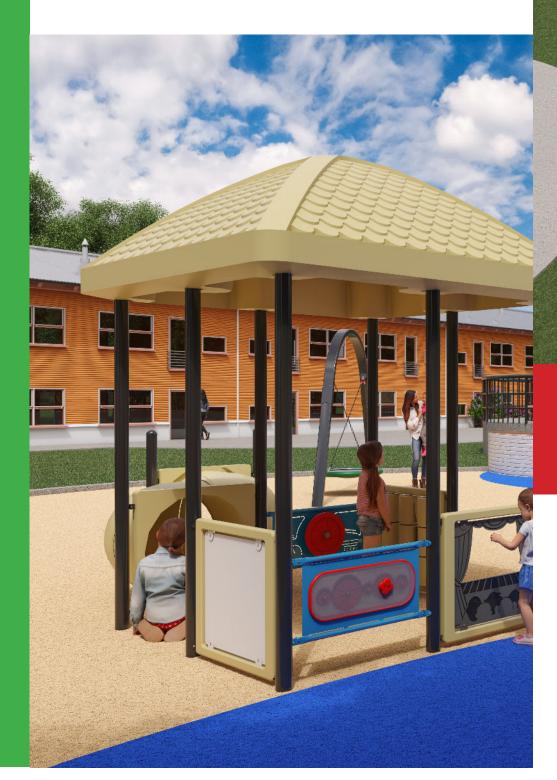

### **Unlimited Play Playground**

- Safe, smooth, spongy surfacing
- Ramps from bottom to top
- Transfer stations throughout
- Specialized seating and handholds
- Slanted/graduated climbing elements
- High back swings
- Saucer swings

- Stainless steel and molded slides
- Musical elements
- Parallel play
- Lots of shade
- Fun, educational play panels
- And much more!