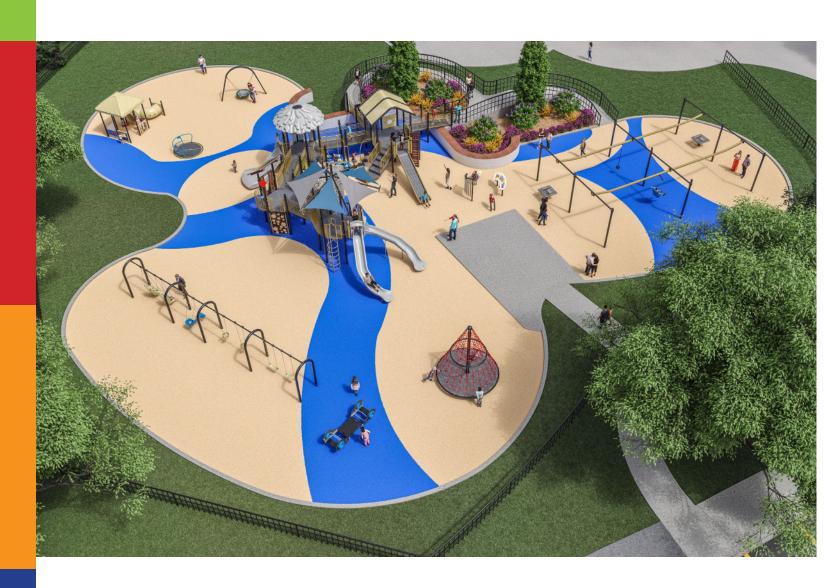

To be located in Lisle Park District's Community Park, IL the Discovery Playground will be an Unlimited Play inclusive playground honoring children of all abilities — a place where limitations will be forgotten and differences are celebrated!

### **Unlimited Play Playground**

- Safe, smooth, spongy surfacing
- Ramps from bottom to top
- Transfer stations throughout
- Specialized seating and handholds
- Slanted/graduated climbing elements
- High back swings
- Saucer swings

- Stainless steel and molded slides
- Musical elements
- Parallel play
- Lots of shade
- Fun, educational play panels
- And much more!