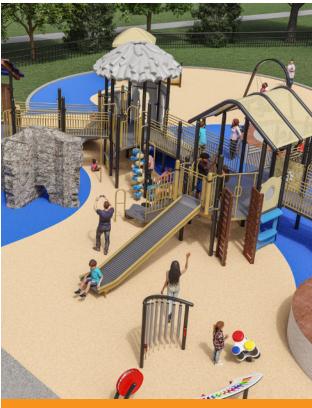

### **Unlimited Play Playground**

- Safe, smooth, spongy surfacing
- Ramps from bottom to top
- Transfer stations throughout
- Specialized seating and handholds
- Slanted/graduated climbing elements
- High back swings
- Saucer swings

- Stainless steel and molded slides
- Musical elements
- Parallel play
- Lots of shade
- Fun, educational play panels
- And much more!