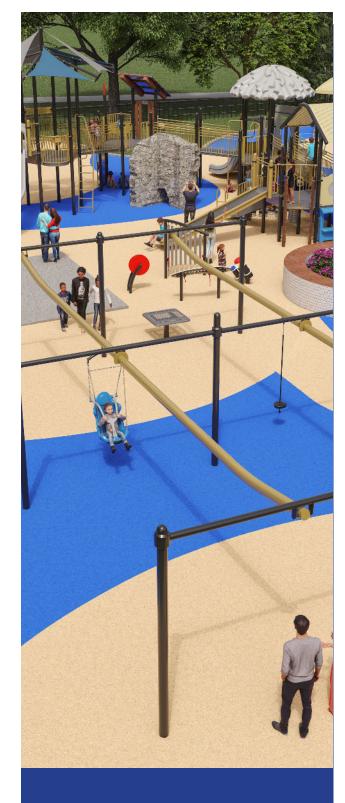

### **Unlimited Play Playground**

- Safe, smooth, spongy surfacing
- Ramps from bottom to top
- Transfer stations throughout
- Specialized seating and handholds
- Slanted/graduated climbing elements
- High back swings
- Saucer swings

- Stainless steel and molded slides
- Musical elements
- Parallel play
- Lots of shade
- Fun, educational play panels
- And much more!