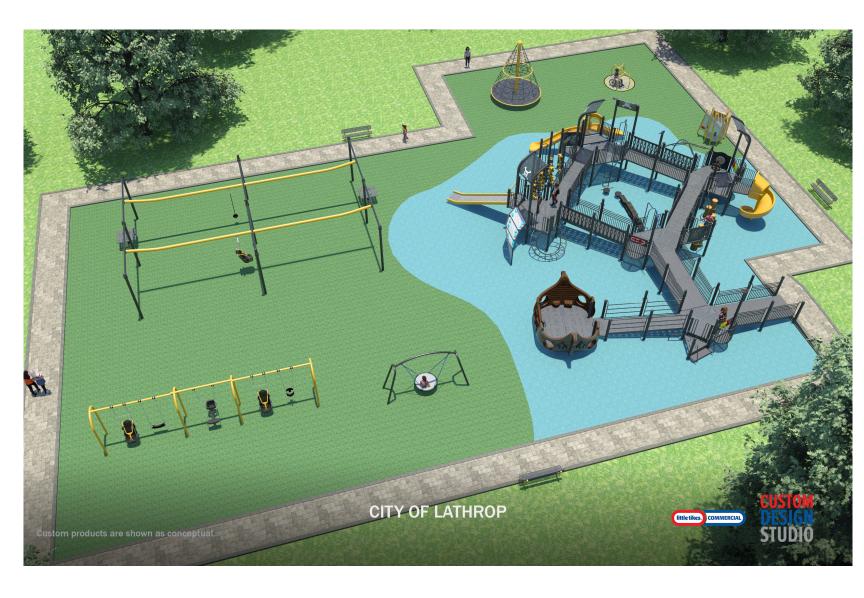

### Unlimited Play Playground

- Safe, smooth, spongy surfacing
- Ramps from bottom to top
- Transfer stations throughout
- Specialized seating and handholds
- Slanted/graduated climbing elements
- High back swings
- Saucer swings

- Roller Slide and molded slides
- ■Musical elements
- Parallel play
- Lots of shade
- Fun, educational play panels
- And much more!

To be located at Lathrop City
Park in Lathrop, MO this will be
a Unlimited Play inclusive
playground honoring children
of all abilities — a place where
limitations will be forgotten and
differences are celebrated!