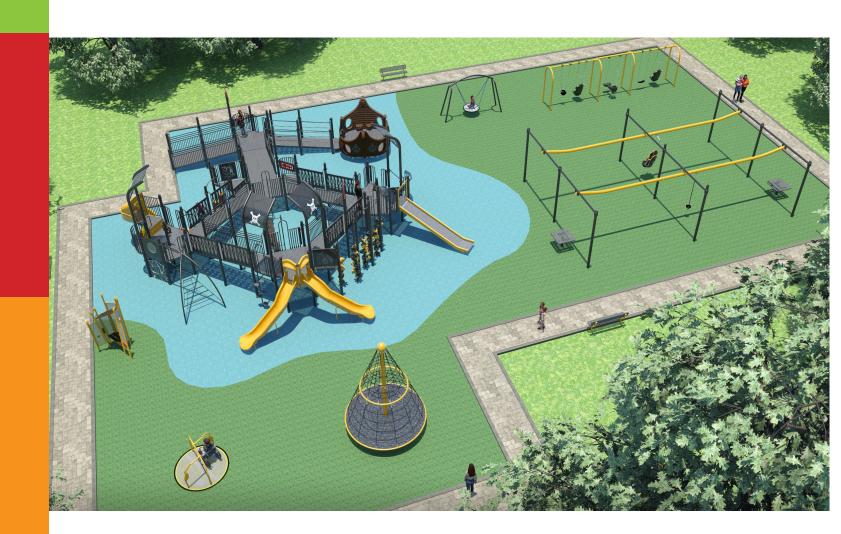

### Unlimited Play Playground

- Safe, smooth, spongy surfacing
- Ramps from bottom to top
- Transfer stations throughout
- Specialized seating and handholds
- Slanted/graduated climbing elements
- High back swings
- Saucer swings

- Roller Slide and molded slides
- ■Musical elements
- Parallel play
- Lots of shade
- Fun, educational play panels
- And much more!

To be located at Lathrop City
Park in Lathrop, MO this will be
a Unlimited Play inclusive
playground honoring children
of all abilities — a place where
limitations will be forgotten and
differences are celebrated!