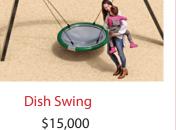

### Unlimited Play Playground

- Safe, smooth, spongy surfacing
- Ramps from bottom to top
- Transfer stations throughout
- Specialized seating and handholds
- Slanted/graduated climbing elements
- High back swings
- Saucer swings