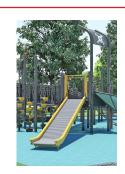

### Unlimited Play Playground

- Safe, smooth, spongy surfacing
- Ramps from bottom to top
- Transfer stations throughout
- Specialized seating and handholds
- Slanted/graduated climbing elements
- High back swings
- Saucer swings

- Roller Slide and molded slides
- ■Musical elements
- Parallel play
- Lots of shade
- Fun, educational play panels
- And much more!

To be located at Lathrop City
Park in Lathrop, MO this will be
a Unlimited Play inclusive
playground honoring children
of all abilities — a place where
limitations will be forgotten and
differences are celebrated!