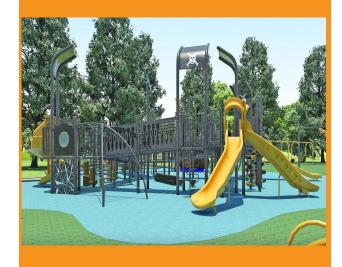

### Unlimited Play Playground

- Safe, smooth, spongy surfacing
- Ramps from bottom to top
- Transfer stations throughout
- Specialized seating and handholds
- Slanted/graduated climbing elements
- High back swings
- Saucer swings

- Roller Slide and molded slides
- ■Musical elements
- Parallel play
- Lots of shade
- Fun, educational play panels
- And much more!

Name on Entryway of structure \$35,000

**Turn About** \$13,000

Roller Slide \$10,000

**Double Entry Slide** \$10,000

**Infinity Climber** \$8,500

**Quiet Grove** \$8,000

**Gear Panel** 

\$3,200

Zoom Twist \$20,000

Rail Rider \$17,000

Rock'n Raft \$10,000

Tikes Peak \$8,000

Log Climb \$7,000

Walk the Plank \$5,300

Fire Escape Climber \$2,000

\$1,100