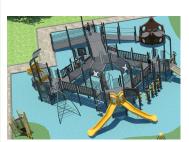

### LATHROP CITY PARK

in Lathrop, MO

A UNIVERSALLY ACCESSIBLE PLAYGROUND PROJECT

### Unlimited Play Playground

- Safe, smooth, spongy surfacing
- Ramps from bottom to top
- Transfer stations throughout
- Specialized seating and handholds
- Slanted/graduated climbing elements
- High back swings
- Saucer swings

- Roller Slide and molded slides
- ■Musical elements
- Parallel play
- Lots of shade
- Fun, educational play panels
- And much more!

To be located at Lathrop City
Park in Lathrop, MO this will be
a Unlimited Play inclusive
playground honoring children
of all abilities — a place where
limitations will be forgotten and
differences are celebrated!