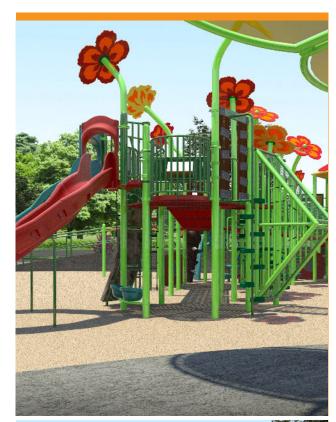

# Unlimited Play Playground

- Safe, smooth, spongy surfacing
- Ramps from bottom to top
- Transfer stations throughout
- Specialized seating and handholds
- Slanted/graduated climbing elements
- High back swings
- Saucer swings

- Stainless steel and molded slides
- Musical elements
- Parallel play
- Lots of shade
- Fun, educational play panels
- And much more!