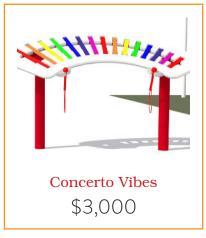

Tree House Panel \$5,000

Lady Bug Climber \$3,000

"PLAYGROUNDS MAKE ME FEEL POWERFUL."

Brendan, Age 10