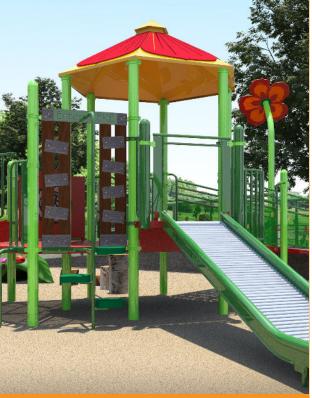

# Unlimited Play Playground

- Safe, smooth, spongy surfacing
- Ramps from bottom to top
- Transfer stations throughout
- Specialized seating and handholds
- Slanted/graduated climbing elements
- High back swings
- Saucer swings

- Stainless steel and molded slides
- Musical elements
- Parallel play
- Lots of shade
- Fun, educational play panels
- And much more!

Abacus Reach Panel \$1,000

Kidz Rule Panel \$1,000

Bench QTY 4 Available \$1,500

Tot Seat \$500

Seat \$500

Rotating Net With Deck \$10,000

Flower shade \$10,000

Roller Slide \$8,000