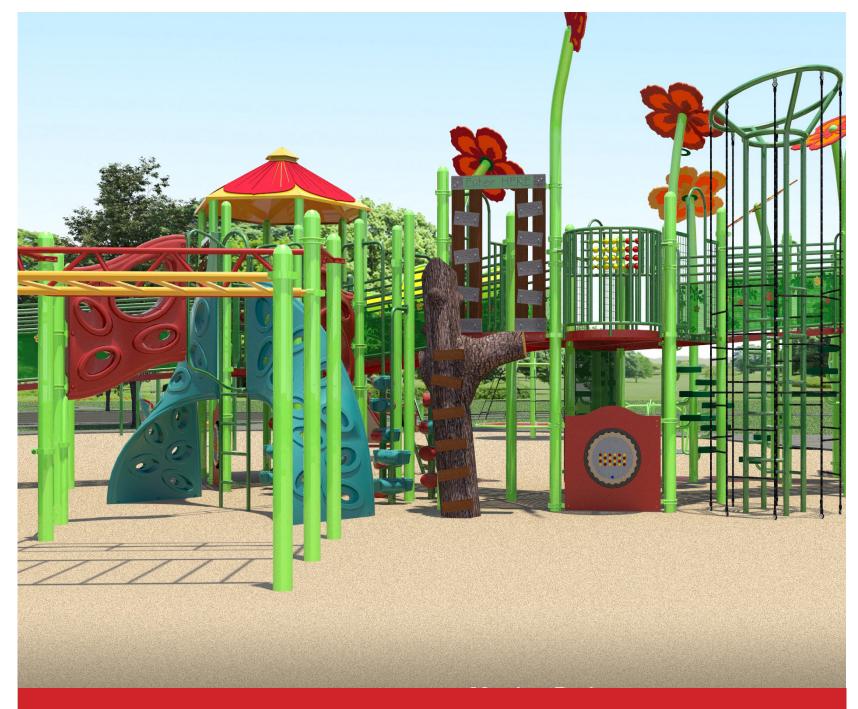

# Unlimited Play Playground

- Safe, smooth, spongy surfacing
- Ramps from bottom to top
- Transfer stations throughout
- Specialized seating and handholds
- Slanted/graduated climbing elements
- High back swings
- Saucer swings

- Stainless steel and molded slides
- Musical elements
- Parallel play
- Lots of shade
- Fun, educational play panels
- And much more!