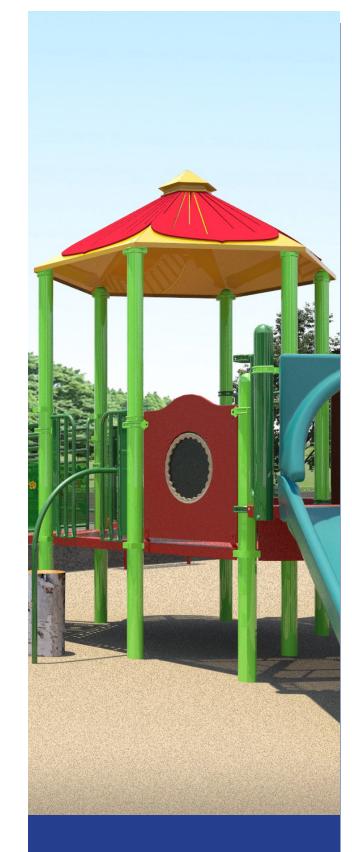

# Unlimited Play Playground

- Safe, smooth, spongy surfacing
- Ramps from bottom to top
- Transfer stations throughout
- Specialized seating and handholds
- Slanted/graduated climbing elements
- High back swings
- Saucer swings

- Stainless steel and molded slides
- Musical elements
- Parallel play
- Lots of shade
- Fun, educational play panels
- And much more!