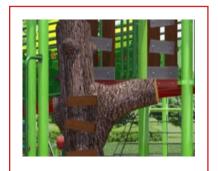

Tree House Panel \$5,000

Lady Bug Climber \$3,000

"PLAYGROUNDS MAKE ME FEEL POWERFUL."

Brendan, Age 10