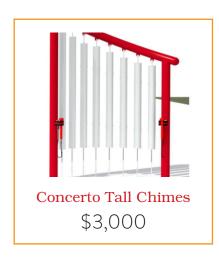

- Stainless steel and molded slides
- Musical elements
- Parallel play
- Lots of shade
- Fun, educational play panels
- And much more!