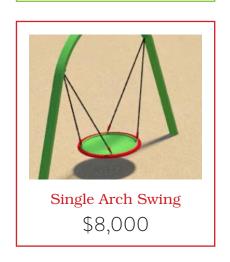

# Unlimited Play Playground

- Safe, smooth, spongy surfacing
- Ramps from bottom to top
- Transfer stations throughout
- Specialized seating and handholds
- Slanted/graduated climbing elements
- High back swings
- Saucer swings