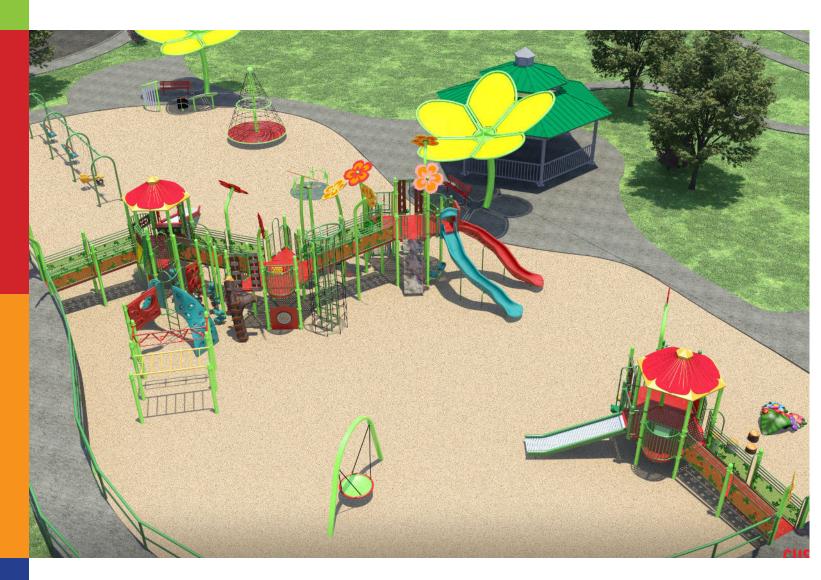

# Unlimited Play Playground

- Safe, smooth, spongy surfacing
- Ramps from bottom to top
- Transfer stations throughout
- Specialized seating and handholds
- Slanted/graduated climbing elements
- High back swings
- Saucer swings

- Stainless steel and molded slides
- Musical elements
- Parallel play
- Lots of shade
- Fun, educational play panels
- And much more!