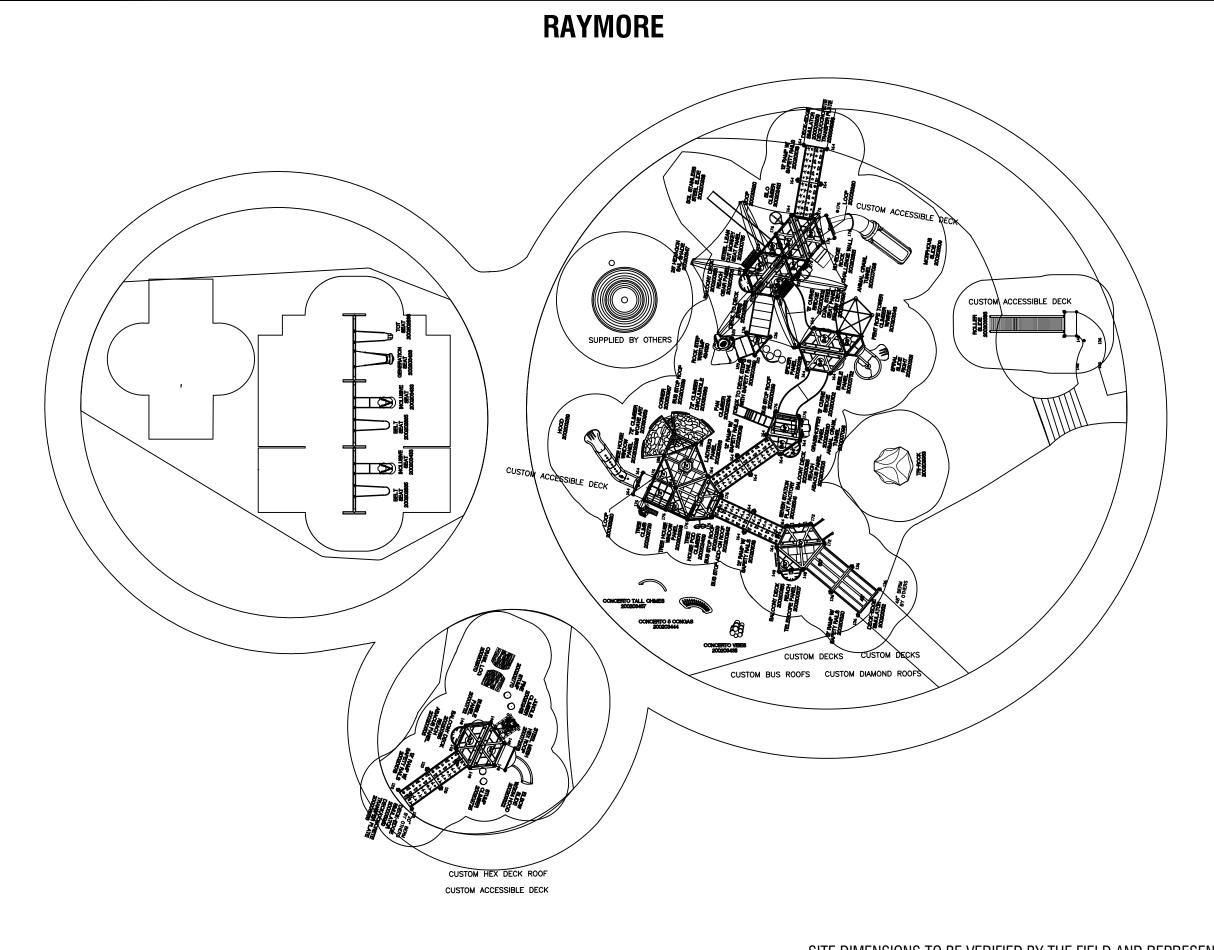

DESIGNED BY
CUSTOM DESIGN STUDIO
MAY 15, 2018

**RAYMORE** 

THIS CUSTOM PLAYGROUND IS DESIGNED TO MEET ASTM AND CPSC GUIDELINES CUSTOM PRODUCT DESIGN IS CONCEPTUAL AND MAY CHANGE SLIGHTLY DUE TO MANUFACTURING.

DESIGNED FOR AGES 2-12

SCALE:

 $\frac{1}{16}$ " = 1'

SURFACING: 8817 sq ft

SITE DIMENSIONS TO BE VERIFIED BY THE FIELD AND REPRESENTATIVE

AN ENERGY ABSORBING PROTECTIVE SURFACE IS REQUIRED UNDER AND AROUND ALL PLAY SYSTEMS.
TO PROMOTE SAFE AND PROPER EQUIPMENT USE BY CHILDREN, WE RECOMMEND THE INSTALLATION OF A SAFETY SIGN AT EACH PLAY SYSTEM'S MAIN ENTRY POINT(S) TO INFORM PARENTS AND SUPERVISORS OF THE AGE APPROPRIATENESS OF THE PLAY SYSTEM AND GENERAL RULES FOR SAFE PLAY.